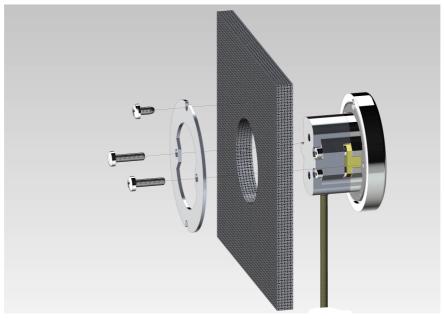

## STRATUS MOUNTING

## **DESCRIPTION**

The Stratus light has a central 'toggle' that is depressed to switch the light on and can be rotated for positioning. It uses 1.4watts of energy and requires a 12v DC power supply.

Tel 44 (0)1993 868866 Fax44(0)1993 868894 contact@beadlight.com Www.beadlight.com