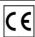

COLLECTIONS











## **STRATUS**



## STRATUS MOUNTING



## **DESCRIPTION**

The Stratus light has a central 'toggle' that is depressed to switch the light on and can be rotated for positioning. It uses 1.4watts of energy and requires a 12v DC power supply.

Tel 44 (0)1993 868866 Fax44(0)1993 868894 contact@beadlight.com Www.beadlight.com

European Community Registered Design No. 001850777 - 0001

Beadlight (Patent GB2392488) (GB2418011) US Patent 7,220,025, US Patent 7,753,563B2

Corresponding foreign patents & patents pending.

Drawings and specifications subject to change without notice. Measurements are for illustrative purposes only.