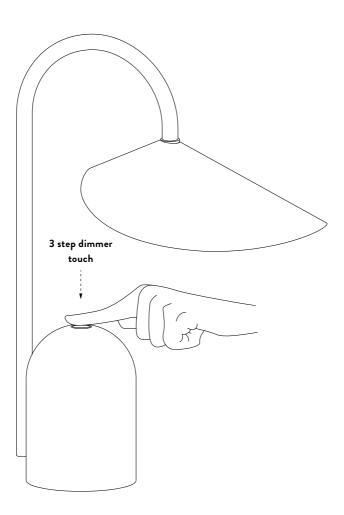

## **Assembly Process**

1

Touch on the top of the base for 3 step dimmer touch.