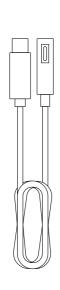

Cable: 1.8 m USB cable type C

Certification: IP44, Class III, CE, UKCA, CB, RoHs

Needed adapter specification: 100 - 240V, 5V DC/1A output. Adapter not included.

Recommended light souce: Non removable dimmable LED

### **Box Content**

 $1 \times 1.8$  m charging cable with type-C at both ends

1 x Arum portable lamp