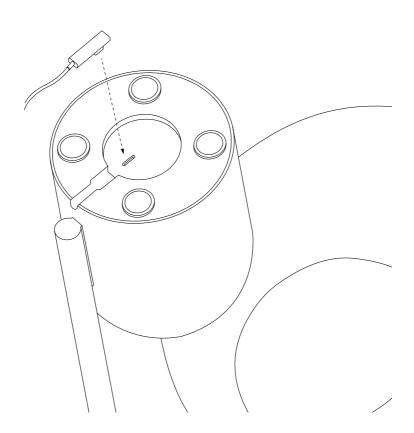

ou have any questions or comments, please do not hesitate to contact us at info@fermliving.com.

### Technical Specifications

#### ARUM PORTABLE LAMP

Voltage: 100-240V - 50/60Hz Dimmable: 3W, 3 steps touch dimmer.

Light spcification: 2700K warm white, CRI >90, 350lm

Battery Capacity: 3.7V, 4400mAh

Charging Time: 6-8 hours. Discharging Time: 8-24 hours

Cable: 1.8 m USB cable type C

Certification: IP44, Class III, CE, UKCA, CB, RoHs

Needed adapter specification: 100 - 240V, 5V DC/1A output. Adapter not included.

Recommended light souce: Non removable dimmable LED

### **Box Content**



 $1 \times 1.8$  m charging cable with type-C at both ends



1 x Arum portable lamp

## **Assembly Process**

1



Touch on the top of the base for 3 step dimmer touch.

## **Assembly Process**

2



Insert cable in the bottom of the lamp to charge.